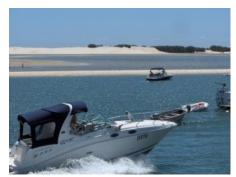

## WHATS INCLUDED?

DEPARTS: MARINERS COVE, NEAR MARINA MIRAGE, SEAWORLD DRIVE, GOLD COAST.

Embark on an unforgettable journey from The Gold Coast as you cruise to Brisbane. Explore the uniqueness of the marine area by sightseeing in sheltered waters and marvel at the stunning natural beauty, including 300 Whitsunday-style islands, the Broadwater, Sovereign Islands, Tipplers Resort, Couran Cove, Jumpinpin, Moreton Bay Marine Park, and the Brisbane River. Keep your eyes peeled for captivating marine wildlife like dugongs, dolphins, black swans, and turtles. Be part of the excitement as we follow the unfolding story of our Osprey nest and chicks, adding an extra layer of wonder to your maritime adventure.